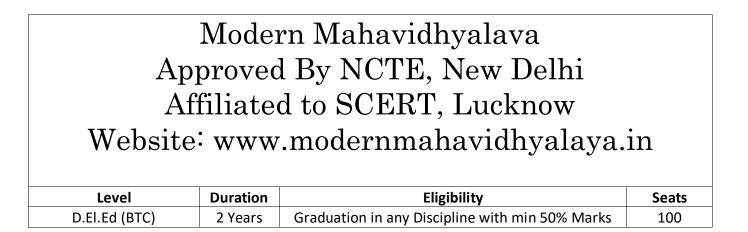

## Modern College Approved By NCTE, New Delhi Affiliated to SCERT Lucknow & Bundelkhand University Jhansi

Website: www.moderncollege.net.in

| U                 |          |                                                     |       |
|-------------------|----------|-----------------------------------------------------|-------|
| Level             | Duration | Eligibility                                         | Seats |
| BA                | 3 Years  | 10 +2 in any Discipline with min 50% Marks          | 560   |
| B.Sc (Maths/ Bio) | 3 Years  | 10 +2 in Science (Maths/ Bio) with min 50%<br>Marks | 160   |
| B.Com             | 3 Years  | 10 +2 in any Discipline with min 50% Marks          | 80    |
| B.ed              | 2 Years  | Graduation in any Discipline with min 50% Marks     | 100   |
| B.El.Ed           | 4 Years  | 10 +2 in any Discipline with min 50% Marks          | 50    |
| D.El.Ed (BTC)     | 2 Years  | Graduation in any Discipline with min 50% Marks     | 50    |